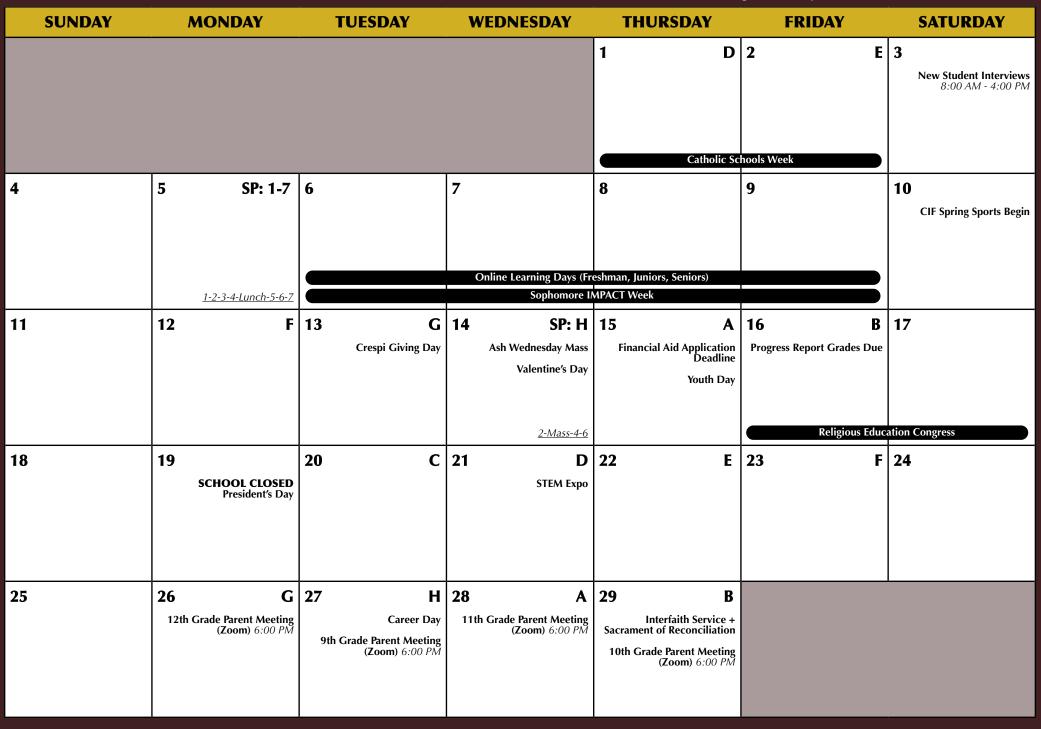

| 18 B            | 19      | 20<br>Semester Exams             | 21                                          | <b>22</b><br>Make-Up Exams                               | 23                              |
| <b>24</b><br>Christmas Eve                                | 25<br>Christmas |         | 27<br>HOOL CLOSED - Christmas Bi | 28<br>SPT Prep Course - 9:00-11:00 A<br>eak | 29<br>M                                                  | 30                              |
| 31                                                        |                 |         |                                  |                                             |                                                          |                                 |

New Year's Eve

# **JANUARY 2024**



### FEBRUARY 2024



## **MARCH 2024**

### **CRESPI CARMELITE** Building Crespi Men since 1959

| SUNDAY                         | MONDAY                                              | TUESDAY                                                                                                | WEDNESDAY                                                        | THURSDAY                                            | FRIDAY                                                          | SATURDAY                                    |
|--------------------------------|-----------------------------------------------------|--------------------------------------------------------------------------------------------------------|------------------------------------------------------------------|-----------------------------------